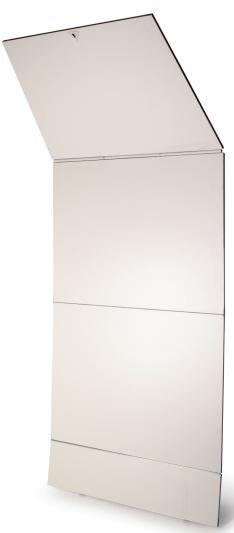

## Legacy® Classic Acoustical Shell

## **Panel Colors**

**Oyster** 

Sahara

**Platinum** 

**Warm Sand** 

Frame is available in Oyster color only.

Colors contained in this card are approximations. Actual colors may vary slightly.

WENGER CORPORATION 555 Park Drive, PO Box 448 Owatonna, MN 55060-0448 Phone 800.4WENGER (493-6437) Fax 507.455.4258 Parts & Service 800.887.7145